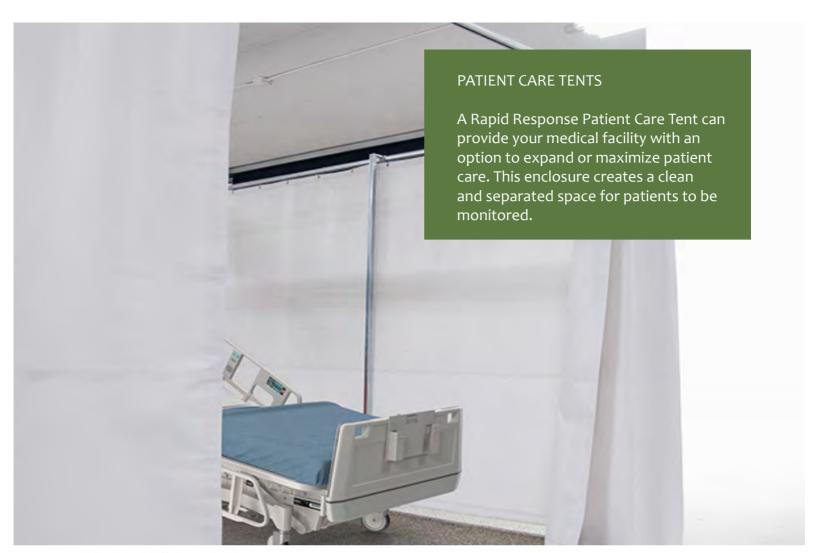

#### SIGNAGE AND MATTING

To help keep workers or customers safely distanced from one another, signage and floor matting provide the perfect solution for companies.

Indoff has multiple sources that we work with to offer our customers several applications that are easy to install. Many of these products can also be customized with your logo so that not only are they informational, but they increase your brand awareness at the same time.