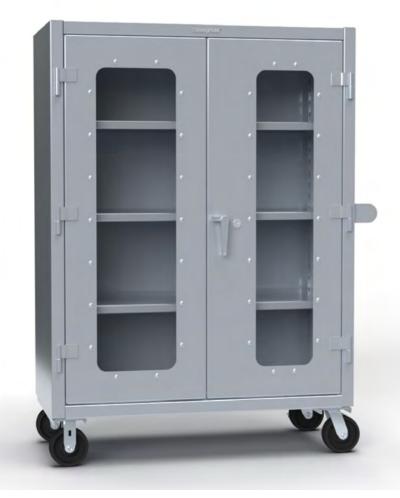

# MEDICAL STORAGE CABINETS

Indoff can provide even the most specialized of cabinets. These come with extra heavy-duty 12-gauge stainless steel mobile medical cabinet with clearview doors, adjustable shelves, heavy duty casters, and a built in cylinder lock with keys.