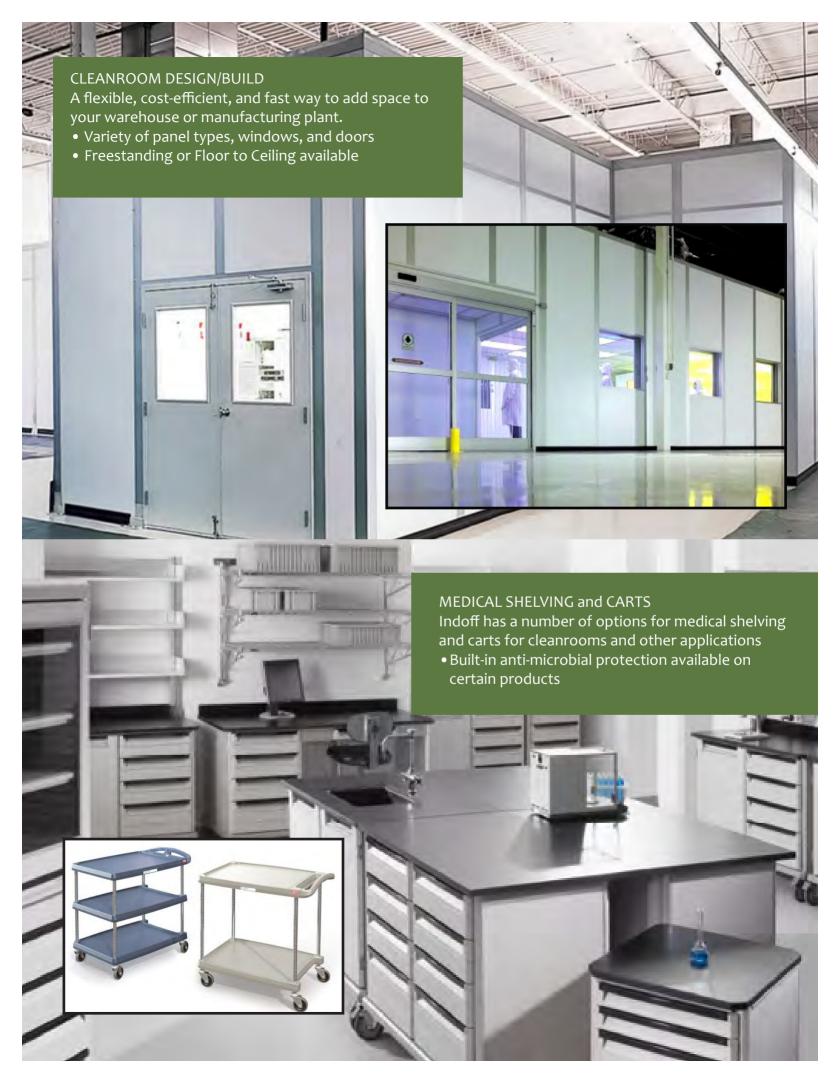

# MEDICAL STORAGE CABINETS

Indoff can provide even the most specialized of cabinets. These come with extra heavy-duty 12-gauge stainless steel mobile medical cabinet with clearview doors, adjustable shelves, heavy duty casters, and a built in cylinder lock with keys.

#### ANTI MICROBIAL SHELVING

The Antimicrobial powder-coat finish provides protection against microbes, such as bacteria, mold and mildew for up to 20 years making this versatile shelving unit ideal for school shelving, medical shelving, and other facilities where infection can be a concern.