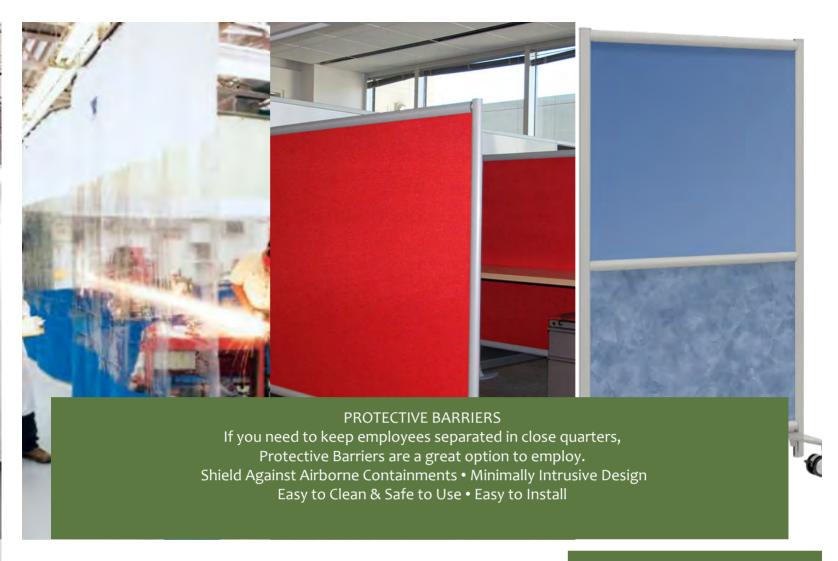

#### SIGNAGE AND MATTING

To help keep workers or customers safely distanced from one another, signage and floor matting provide the perfect solution for companies.

Indoff has multiple sources that we work with to offer our customers several applications that are easy to install. Many of these products can also be customized with your logo so that not only are they informational, but they increase your brand awareness at the same time.